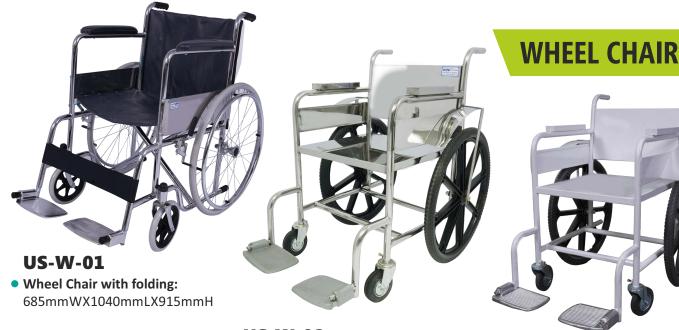

#### **US-W-02**

Wheel Chair Total SS304: 685mmWX1040mmLX915mmH

#### **US-W-03**

 Wheel Chair Total Powder Coating: 685mmWX1040mmLX915mmH