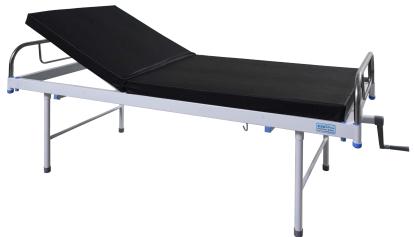

#### **US-B-02**

- Single Screw/ Semi Fowler Bed:
- Overall Size: 1955mmL X 825mmW X 735mmH
- Mattress Size: 1900mmL X 760mmW X 540mmH
- Backrest operated by screw mechanism & leg side plain.
- \*bows SS

#### **US-B-03**

- Ratchet Bed:
- Overall Size: 1955mmLX825mmWX735mmH
- Mattress Size: 1900mmLX760mmWX540mmH
- Backrest operated manually on Ratchet
- \*bows SS