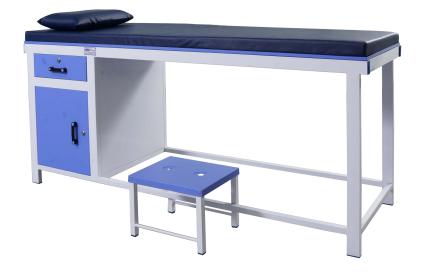

#### US-ET-01

- Examination Table Full Cabinet:
- Size: 1840mmL X 600mmW X 780mmH

  One drawer with lock

  \*Four cabinet one with lock

  Sliding Foot Step

  B.P. holding tray

  Mattress & Pillow set
- Optional: Gyneac cut/ Backrest

#### US-ET-02

- Examination Table:
- Size: 1840mmL X 600mm W X 780mm H With One drawer & one cabinet with lock Sliding Foot step B.P. holding trays Mattress & Pillow set
- Foot Step: 308mmLX360mmWX265mmH

- Examination Table:
- Size:1840mmLX600mmWX780mmHWith-One drawer & one cabinet with lock Sliding Foot step B.P. holding trays Mattress & Pillow set