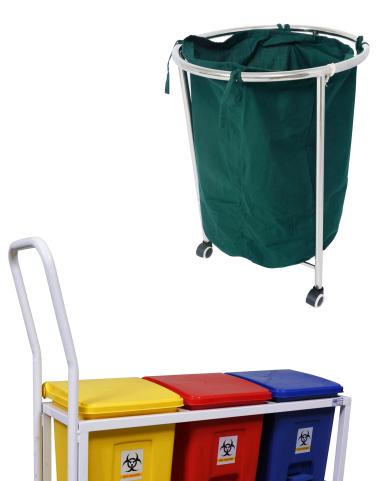

- Linen Trolley:
- Size: 457mm dia, 762mmH Pipe frame structure with removable cloth bag fitted with 2" castor wheels for easy mobility.

#### **US-T-15**

- Waste Collection Trolley:
- **Size (30ltr)**: 1325mmL X 395mmW X 890mmH
- Size (15ltr): 1064mmL X 305mmW X 790mmH
- Size (20ltr):

Three Coloured bucket trolley with wheels **Bucket Pedal operated** 

Bucket Colours available:

- Stretcher Trolley
- Top Size:- 1220mmLX560mmWX840mmH
   Trolley size:- 2135mmLX550mmWX205mmH
   Heavy Base frame with removable stretcher top
   Heavy duty 150mm dia caster wheels (2 with brake, 2 without brake)
- Available in: Total SS304 / Top SS304 and Base Powder coating / Total Powder coating.
- **Option:** Strapping arrangement/oxygen cylinder attachment/ Side rail/ IV Bar.