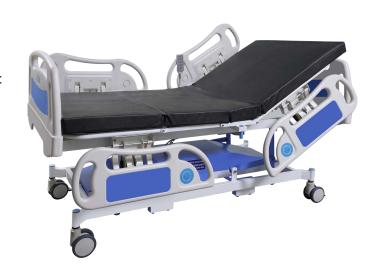

#### US-MIB-01

- Fully Electric ICU Bed (Deluxe Motorized ICU Bed-Five Function):
- Outer Size: 2010mmL X 1093mmW X 1250mmH
- Mattress Size: 1920mmL X 1050mmW X 935mmH
   Tubular frame structure with perforated embossed sheet duly epoxy powder coated.
- Backrest, Knee rest, Head low-up, Height adjustment, electrical operated by attached Remote Panel ABS Foot Board/ ABS side rail set of four Telescopic SS IV Bar/ Heavy duty 125mm castor wheels

#### US-MIB-02

- Semi Electric ICU Bed/ Two Screw Motorized ICU Bed:
- Outer Size: 2005mmL X 1065mmW X 1065mmH
- Mattress Size: 1905mm L X 1035mmW X 650mmH
   Backrest & Head low-up by electrical operated.