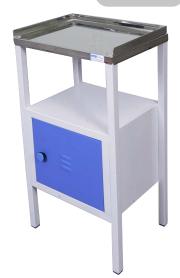

# **BED SIDE LOCKER**

US-L-01-TP

#### **US-L-01**

- Bed Side Locker:
- Overall Size: 310mmW X 410mmL X 765mmH
- **Box size**: 310mmW X 357mmL X 255mmH Door with handle & Magnetic latch.
- Options: Top MS powder coated/SS304