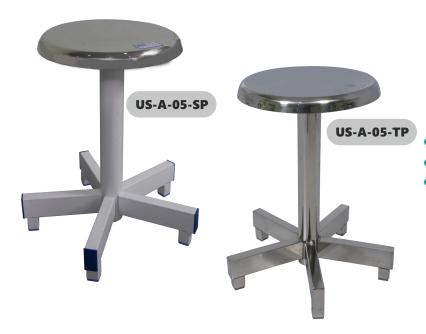

# US-A-05

- Round Stool:
- Size: 351mm Diameter X465mmH
- Options: top SS/ total SS