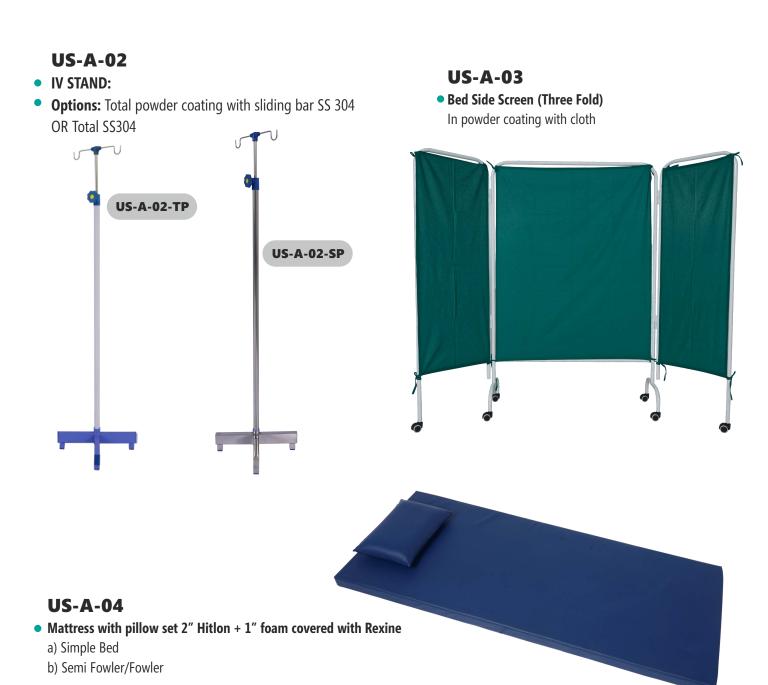

Size:1840mmLX600mmWX780mmHWith-One drawer & one cabinet with lock Sliding Foot step B.P. holding trays Mattress & Pillow set







# **SPECIAL ITEMS**

#### **US-S-01**

Wash Basin

16" deep 18"W.

**US-S-02** 

SS Sheet with SS pipe, Stand to be fitted on wall,

2" SS drain at bottom



#### **US-S-03**

Monitor stand with basket in powder coated
 381MM length, 280MM width Mounted on wall, tray can be rotated & can be locked with the help of knob.

 Perforated Basket is provides to keep accessories of monitor







#### **US-S-05**

- Instrument Cupboard with glass: 870mmWX455mmLX1630mmH
- Shelve(Qty-5): 845mmWX305mmLX315mmHmax/min280mmH
   Three sides glass front with sliding glass door with lock and rest all structure in powder coating.



# **ACCESSORY**

• Telescopic IV Bar SS 304







# US-A-05

- Round Stool:
- Size: 351mm Diameter X465mmH
- Options: top SS/ total SS

# **US-A-06**

- Square Stool:
- **Size:** 405mmLX405mmWX465mmH
- Options: Total PC/Top SS/ Total SS







# **US-A-07**

- Revolving Stool:
- Size: 351mm Diameter X min 465mmH max
- Options: top SS/ total SS











# **US-A-12**

• Collapsible Side Railing:



# **US-A-13**

• Swing Type SS Side Railing:



#### **US-A-14**

ABS Bows :



# **US-A-15**

• ABS Side Railling:





#### **US-A-17**



# **US-A-18**









Plot No. 39, M.I.D.C., MIRAJ 416 410 Dist. Sangli., Maharashtra, INDIA.

T.: +91 233 2644869

unitechsteeleng@gmail.com C.: +91 93707 74007 www.unitechsteelengineering.com