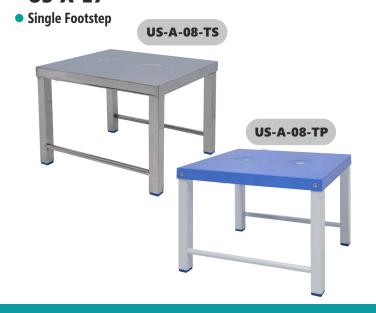

ssories of monitor







#### **US-S-05**

- Instrument Cupboard with glass: 870mmWX455mmLX1630mmH
- Shelve(Qty-5): 845mmWX305mmLX315mmHmax/min280mmH
   Three sides glass front with sliding glass door with lock and rest all structure in powder coating.



# **ACCESSORY**

• Telescopic IV Bar SS 304







# US-A-05

- Round Stool:
- Size: 351mm Diameter X465mmH
- Options: top SS/ total SS

# **US-A-06**

- Square Stool:
- **Size:** 405mmLX405mmWX465mmH
- Options: Total PC/Top SS/ Total SS







# **US-A-07**

- Revolving Stool:
- Size: 351mm Diameter X min 465mmH max
- Options: top SS/ total SS











# **US-A-12**

• Collapsible Side Railing:



# **US-A-13**

• Swing Type SS Side Railing:



#### **US-A-14**

ABS Bows :



# **US-A-15**

• ABS Side Railling:





#### **US-A-17**



# **US-A-18**









Plot No. 39, M.I.D.C., MIRAJ 416 410 Dist. Sangli., Maharashtra, INDIA.

T.: +91 233 2644869

unitechsteeleng@gmail.com C.: +91 93707 74007 www.unitechsteelengineering.com