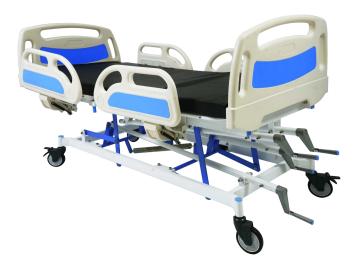

#### **US-IB-01**

- Single Screw ICU Bed:
- Overall Size: 2005mmL X 1055mmW X 1080mmH
- Mattress Size: 1905mmL X 1000mmW X 660mmH
- Backrest operated by screw mechanism & leg side plain.
- ABS head foot board,125mm dia. caster wheels, collapsible side rail Optional accessories- ABS side rail set of four, mattress pillow, IV bar

#### **US-IB-02**

- Two Screw ICU Bed:
- Overall Size: 2000mmL X 936mmW X 1060mmH
- Mattress Size: 1905mmL X 895mmW X 640mmH
- Backrest & head low/up operated by screw mechanism.
- ABS head foot board,125mm dia. caster wheels,
- collapsible side rail Optional accessories: ABS side rail set of four, mattress pillow, IV bar

#### **US-IB-03**

- Three Screw ICU Bed:
- Overall Size: 2090mmLX956mm, WX1035mm H
- Mattress Size: 2000mm, Lx920mm, Wx620mm H
- Backrest, knee rest, Head-low/up, operated by screw mechanism
- ABS head foot board,125mm dia. caster wheels, collapsible side rail
- Optional accessories- ABS side rail set of four, mattress pillow, IV bar

#### **US-IB-04**

- ICU Bed (Four Screw)
- Outer Size: 2005mmLX1090mmWX1170mmH
- Mattress Size: 1910mmLX1010mmWX1045mmH
   Backrest, knee rest, Head-low/up, and height adjustment operated by screw mechanism.
- ABS head foot board,125mm dia. caster wheels,
- collapsible side rail
   Optional accessories ABS side rail set of four,
   mattress pillow, iv bar