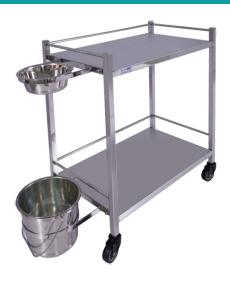

- Dressing Trolley: 420mmW X 976mmL X 850mmH
- Shelves: 690mmWX420mmLX580mmH
   Two shelves with three side railing, Bowl & Bucket attachment to shelves, mounted on 75mm Caster wheels.