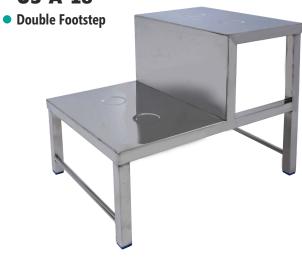

r







#### **US-S-05**

- Instrument Cupboard with glass: 870mmWX455mmLX1630mmH
- Shelve(Qty-5): 845mmWX305mmLX315mmHmax/min280mmH
   Three sides glass front with sliding glass door with lock and rest all structure in powder coating.



# **ACCESSORY**

• Telescopic IV Bar SS 304







# US-A-05

- Round Stool:
- Size: 351mm Diameter X465mmH
- Options: top SS/ total SS

# **US-A-06**

- Square Stool:
- **Size:** 405mmLX405mmWX465mmH
- Options: Total PC/Top SS/ Total SS







# **US-A-07**

- Revolving Stool:
- Size: 351mm Diameter X min 465mmH max
- Options: top SS/ total SS











# **US-A-12**

• Collapsible Side Railing:



# **US-A-13**

• Swing Type SS Side Railing:



#### **US-A-14**

ABS Bows :



# **US-A-15**

• ABS Side Railling:





#### **US-A-17**



# **US-A-18**









Plot No. 39, M.I.D.C., MIRAJ 416 410 Dist. Sangli., Maharashtra, INDIA.

T.: +91 233 2644869

unitechsteeleng@gmail.com C.: +91 93707 74007 www.unitechsteelengineering.com