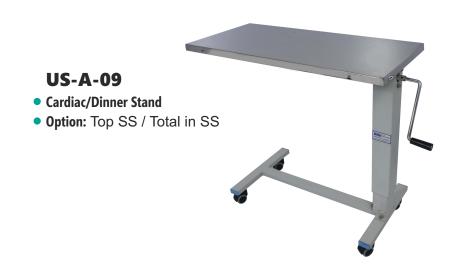

Monitor stand with basket in powder coated
 381MM length, 280MM width Mounted on wall, tray can be rotated & can be locked with the help of knob.

 Perforated Basket is provides to keep accessories of monitor







#### **US-S-05**

- Instrument Cupboard with glass: 870mmWX455mmLX1630mmH
- Shelve(Qty-5): 845mmWX305mmLX315mmHmax/min280mmH
   Three sides glass front with sliding glass door with lock and rest all structure in powder coating.



# **ACCESSORY**

• Telescopic IV Bar SS 304







# US-A-05

- Round Stool:
- Size: 351mm Diameter X465mmH
- Options: top SS/ total SS

# **US-A-06**

- Square Stool:
- **Size:** 405mmLX405mmWX465mmH
- Options: Total PC/Top SS/ Total SS







# **US-A-07**

- Revolving Stool:
- Size: 351mm Diameter X min 465mmH max
- Options: top SS/ total SS











# **US-A-12**

• Collapsible Side Railing:



# **US-A-13**

• Swing Type SS Side Railing:



#### **US-A-14**

ABS Bows :



# **US-A-15**

• ABS Side Railling:





#### **US-A-17**



# **US-A-18**









Plot No. 39, M.I.D.C., MIRAJ 416 410 Dist. Sangli., Maharashtra, INDIA.

T.: +91 233 2644869

unitechsteeleng@gmail.com C.: +91 93707 74007 www.unitechsteelengineering.com