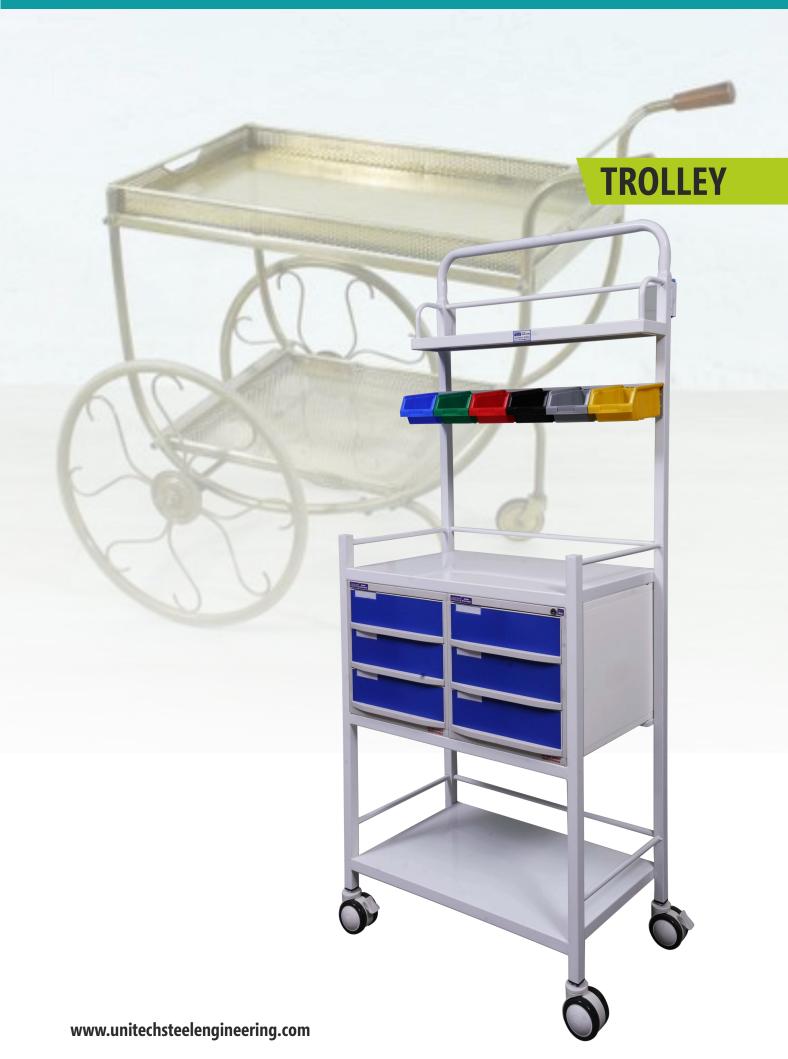

#### **US-T-01**

- Bed Side Trolley:
- Size: 490mmL X 312mmW X 715mmH Three shelves with 3 side railing & 50mm caster wheels.
- **Option:** in Powder coating/in Ss304.

#### **US-T-02**

- Crash Cart Trolley/Emergency Medicine trolley
   Size: L- 610MM, W- 381MM H- 1525MM
- **Option:**Total powder coating OR Total SS304

- Mini Crash Cart SS:
  - 405mmLX460mmWX1550mmH
- **Self:** 460mmWX405mmLX380mmH

- ECG Trolley:
- Size: 505mmWX365mmLX905mmH
- One drawer, three shelves with cable
- hanger 50mm dia. Caster wheels
- Option: SS304/ Epoxy powder coating