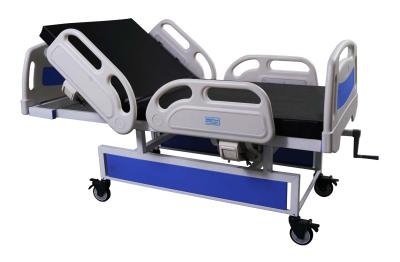

#### **US-IB-04**

- ICU Bed (Four Screw)
- Outer Size: 2005mmLX1090mmWX1170mmH
- Mattress Size: 1910mmLX1010mmWX1045mmH
   Backrest, knee rest, Head-low/up, and height adjustment operated by screw mechanism.
- ABS head foot board,125mm dia. caster wheels,
- collapsible side rail
   Optional accessories ABS side rail set of four,
   mattress pillow, iv bar