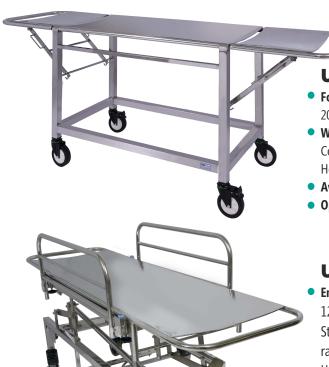

Bucket Colours available:

- Stretcher Trolley
- Top Size:- 1220mmLX560mmWX840mmH
   Trolley size:- 2135mmLX550mmWX205mmH
   Heavy Base frame with removable stretcher top
   Heavy duty 150mm dia caster wheels (2 with brake, 2 without brake)
- Available in: Total SS304 / Top SS304 and Base Powder coating / Total Powder coating.
- **Option:** Strapping arrangement/oxygen cylinder attachment/ Side rail/ IV Bar.

# US-T-19

- Folding Stretcher Total SS:
   2075mm Lx560mm WX825mmH
- With Folding: 1150mm Lx560mm WX825mmH
   Center top fixed with both sides folding
   Heavy duty 150mm dia caster wheels (2 with brake, 2 without brake)
- Available in: Total SS304 / Top SS304 and Base Powder coating / Total Powder coating.
- **Option:** Strapping arrangement/oxygen cylinder attachment/ Side rail/ IV Bar.