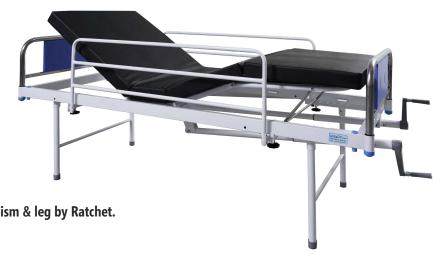

### **US-B-01**

- Full Fowler Bed:
- Overall Size: 2070mmL X 830mmW X 845mmH
- Mattress Size: 2005mmL X 763mmW X 535mmH
- \*Backrest & knee rest operated by screw mechanism & leg by Ratchet.
- \*bows SS