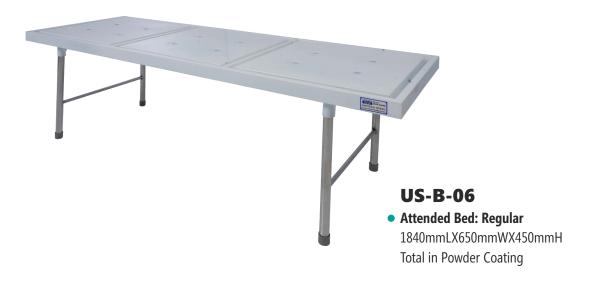

#### **US-B-05**

- Attended Bed: (New Design- Brown Color) 1840mmLX600mmWX510mmH
- Shelves: 860mmLX600mmWX360mmH
- Drawer: 450mmLX600mmWX360mmH
   With two Lockers at bottom & one open shelf