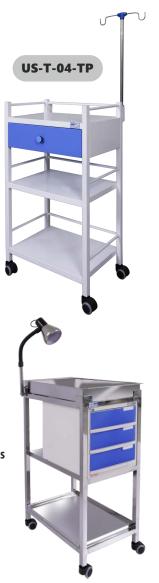

#### **US-T-01**

- Bed Side Trolley:
- Size: 490mmL X 312mmW X 715mmH Three shelves with 3 side railing & 50mm caster wheels.
- **Option:** in Powder coating/in Ss304.

#### **US-T-02**

- Crash Cart Trolley/Emergency Medicine trolley
   Size: L- 610MM, W- 381MM H- 1525MM
- **Option:**Total powder coating OR Total SS304

- Mini Crash Cart SS:
  - 405mmLX460mmWX1550mmH
- **Self:** 460mmWX405mmLX380mmH

- ECG Trolley:
- Size: 505mmWX365mmLX905mmH
- One drawer, three shelves with cable
- hanger 50mm dia. Caster wheels
- Option: SS304/ Epoxy powder coating