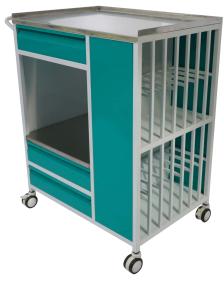

#### **US-T-05**

- Baby Trolley:
- Size: 365mmWX560mmLX860mmH
- Tray Size: 600mmLX350mmWX60mmH
- Three shelves top shelves with removable SS tray
   & examination lamp, second shelf with three drawer modular systems
- Trolley with heavy duty castor wheels & IV Bar provision.
- Option: O2 cylinder cage attachment
- Available in SS304/PC