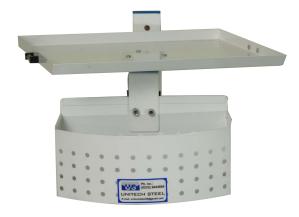

#### **US-S-03**

Monitor stand with basket in powder coated
 381MM length, 280MM width Mounted on wall, tray can be rotated & can be locked with the help of knob.

 Perforated Basket is provides to keep accessories of monitor