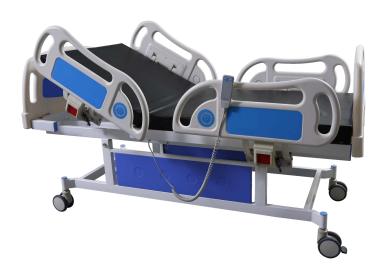

#### US-MIB-01

- Fully Electric ICU Bed (Deluxe Motorized ICU Bed-Five Function):
- Outer Size: 2010mmL X 1093mmW X 1250mmH
- Mattress Size: 1920mmL X 1050mmW X 935mmH
   Tubular frame structure with perforated embossed sheet duly epoxy powder coated.
- Backrest, Knee rest, Head low-up, Height adjustment, electrical operated by attached Remote Panel ABS Foot Board/ ABS side rail set of four Telescopic SS IV Bar/ Heavy duty 125mm castor wheels

#### US-MIB-02

- Semi Electric ICU Bed/ Two Screw Motorized ICU Bed:
- Outer Size: 2005mmL X 1065mmW X 1065mmH
- Mattress Size: 1905mm L X 1035mmW X 650mmH
   Backrest & Head low-up by electrical operated.