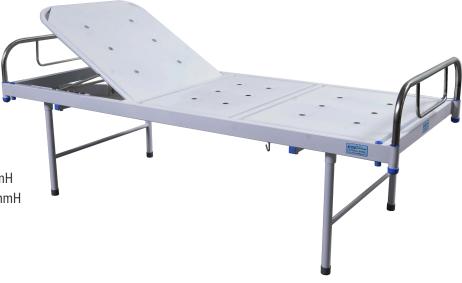

### **US-B-01**

- Full Fowler Bed:
- Overall Size: 2070mmL X 830mmW X 845mmH
- Mattress Size: 2005mmL X 763mmW X 535mmH
- \*Backrest & knee rest operated by screw mechanism & leg by Ratchet.
- \*bows SS