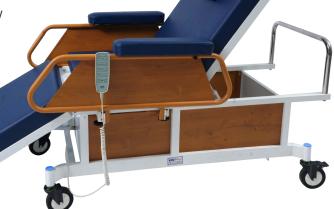

#### **US-MIB-03**

- Motorized Dialysis Bed:
- Size: L-1880MM, W-864MM, H-813MM(min) & 1143MM(max)
   Epoxy Powder coated Back rest, Leg rest, High low maneuverable by remote control, Chair back fully reclines to the horizontal position, Chair/recliner two large manually adjustable arm rests allow full mobility of chair, Castor wheels 5" dia with diagonal locking mechanism for mobility control.