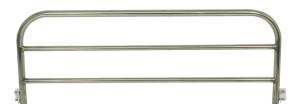

e rotated & can be locked with the help of knob.

 Perforated Basket is provides to keep accessories of monitor







#### **US-S-05**

- Instrument Cupboard with glass: 870mmWX455mmLX1630mmH
- Shelve(Qty-5): 845mmWX305mmLX315mmHmax/min280mmH
   Three sides glass front with sliding glass door with lock and rest all structure in powder coating.



# **ACCESSORY**

• Telescopic IV Bar SS 304







# US-A-05

- Round Stool:
- Size: 351mm Diameter X465mmH
- Options: top SS/ total SS

# **US-A-06**

- Square Stool:
- **Size:** 405mmLX405mmWX465mmH
- Options: Total PC/Top SS/ Total SS







# **US-A-07**

- Revolving Stool:
- Size: 351mm Diameter X min 465mmH max
- Options: top SS/ total SS











# **US-A-12**

• Collapsible Side Railing:



# **US-A-13**

• Swing Type SS Side Railing:



#### **US-A-14**

ABS Bows :



# **US-A-15**

• ABS Side Railling:





#### **US-A-17**



# **US-A-18**









Plot No. 39, M.I.D.C., MIRAJ 416 410 Dist. Sangli., Maharashtra, INDIA.

T.: +91 233 2644869

unitechsteeleng@gmail.com C.: +91 93707 74007 www.unitechsteelengineering.com