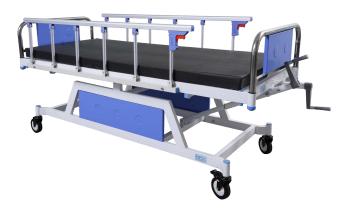

#### **US-IB-03**

- Three Screw ICU Bed:
- Overall Size: 2090mmLX956mm, WX1035mm H
- Mattress Size: 2000mm, Lx920mm, Wx620mm H
- Backrest, knee rest, Head-low/up, operated by screw mechanism
- ABS head foot board,125mm dia. caster wheels, collapsible side rail
- Optional accessories- ABS side rail set of four, mattress pillow, IV bar