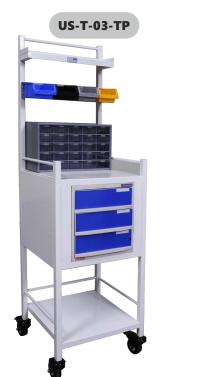

#### **US-T-10**

- Phoco Trolley: (without folding panel) 1061mmL X 535mmW X 950mmH
- With Folding Length: 746mmL
- **Shelves:** 710mmL X 535mmW X 350mmH

- Storage Trolley:
- **Overall Size:** 410mmLX1010mmWX1425mmH Five shelves with heavy duty castor wheels One shelf with six medical bins.
- Available in SS304/Powder coated.

- Monitor Trolley SS304/ Powder coating:
- **Size:** 686mmLX513mmWX1382mmH
- Self 1- 559mmLX457mmWX203mmH
- Self 2,3,4- 559mmLX457mmWX254mmH
   Tray (inner)- 544mmLX330mmWX25
   4mmH Adjustable five shelves.
   Each shelves with electric switch & socket.
   A common MCB.
  - All structure mounted on 100mm caster wheels.
- Option: One drawer at bottom/Co2 cylinder trolley.