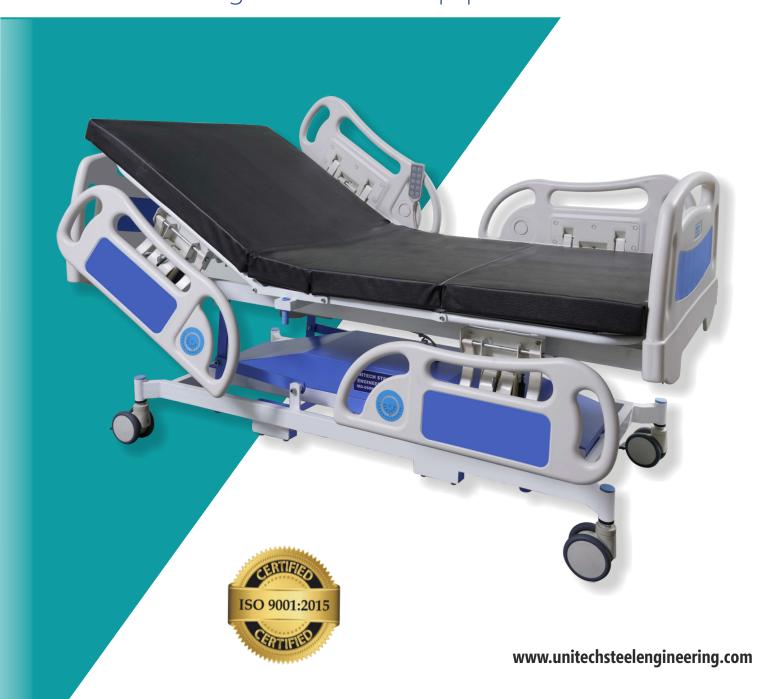

#### US-MIB-01

- Fully Electric ICU Bed (Deluxe Motorized ICU Bed-Five Function):
- Outer Size: 2010mmL X 1093mmW X 1250mmH
- Mattress Size: 1920mmL X 1050mmW X 935mmH
   Tubular frame structure with perforated embossed sheet duly epoxy powder coated.
- Backrest, Knee rest, Head low-up, Height adjustment, electrical operated by attached Remote Panel ABS Foot Board/ ABS side rail set of four Telescopic SS IV Bar/ Heavy duty 125mm castor wheels