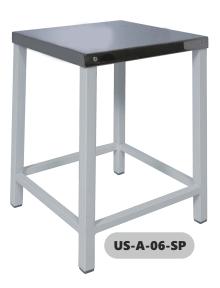

# **US-A-06**

- Square Stool:
- **Size:** 405mmLX405mmWX465mmH
- Options: Total PC/Top SS/ Total SS