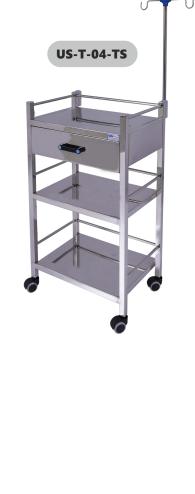

#### **US-T-01**

- Bed Side Trolley:
- Size: 490mmL X 312mmW X 715mmH Three shelves with 3 side railing & 50mm caster wheels.
- **Option:** in Powder coating/in Ss304.