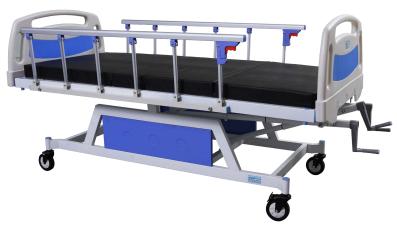

#### **US-IB-02**

- Two Screw ICU Bed:
- Overall Size: 2000mmL X 936mmW X 1060mmH
- Mattress Size: 1905mmL X 895mmW X 640mmH
- Backrest & head low/up operated by screw mechanism.
- ABS head foot board,125mm dia. caster wheels,
- collapsible side rail Optional accessories: ABS side rail set of four, mattress pillow, IV bar