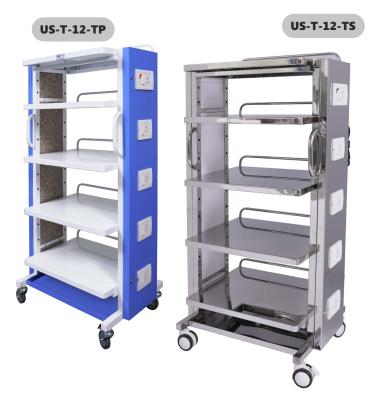

# US-T-02-TS US-T-02-TP

#### Note:

**TP**= Total Powder Coating.

**SP**= Top SS, Base Powder coating.

**TS**= Total SS.