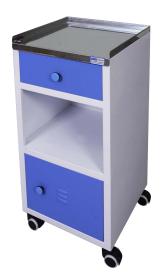

#### **US-L-01**

- Bed Side Locker:
- Overall Size: 310mmW X 410mmL X 765mmH
- **Box size**: 310mmW X 357mmL X 255mmH Door with handle & Magnetic latch.
- Options: Top MS powder coated/SS304

#### **US-L-02**

- Deluxe Locker:
- Size: 395mm W X 395mmL X 840mmH
   With-1Drawer,One cabinet & 1Shelf with 50mm
   Caster wheels.