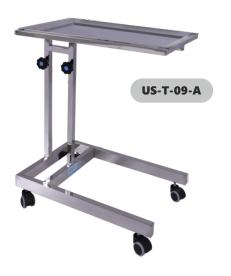

#### **US-T-09**

- Mayo's Trolley:
- Over all Size: 613mmW X 445mmL
- Maximum ht.: 1185mm & Minimum height: 745mm
- **Tray:** 530mmLX325mmW
- SS Double telescopic pipe frame structure with removable Tray.
- Available in powder coated with SS304 tray.

US-T-09-B