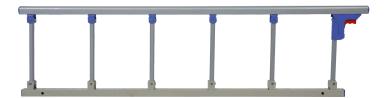

length, 280MM width Mounted on wall, tray can be rotated & can be locked with the help of knob.

 Perforated Basket is provides to keep accessories of monitor







#### **US-S-05**

- Instrument Cupboard with glass: 870mmWX455mmLX1630mmH
- Shelve(Qty-5): 845mmWX305mmLX315mmHmax/min280mmH
   Three sides glass front with sliding glass door with lock and rest all structure in powder coating.



# **ACCESSORY**

• Telescopic IV Bar SS 304







# US-A-05

- Round Stool:
- Size: 351mm Diameter X465mmH
- Options: top SS/ total SS

# **US-A-06**

- Square Stool:
- **Size:** 405mmLX405mmWX465mmH
- Options: Total PC/Top SS/ Total SS







# **US-A-07**

- Revolving Stool:
- Size: 351mm Diameter X min 465mmH max
- Options: top SS/ total SS











# **US-A-12**

• Collapsible Side Railing:



# **US-A-13**

• Swing Type SS Side Railing:



#### **US-A-14**

ABS Bows :



# **US-A-15**

• ABS Side Railling:





#### **US-A-17**



# **US-A-18**









Plot No. 39, M.I.D.C., MIRAJ 416 410 Dist. Sangli., Maharashtra, INDIA.

T.: +91 233 2644869

unitechsteeleng@gmail.com C.: +91 93707 74007 www.unitechsteelengineering.com