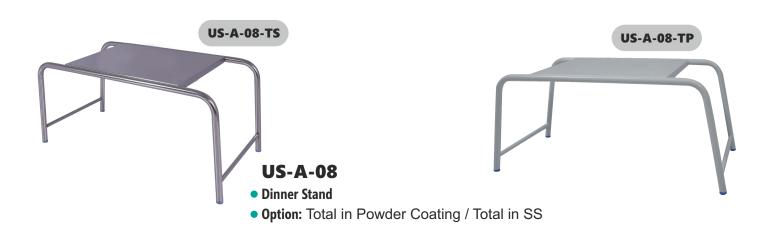

*

Monitor stand with basket in powder coated
 381MM length, 280MM width Mounted on wall, tray can be rotated & can be locked with the help of knob.

 Perforated Basket is provides to keep accessories of monitor







#### **US-S-05**

- Instrument Cupboard with glass: 870mmWX455mmLX1630mmH
- Shelve(Qty-5): 845mmWX305mmLX315mmHmax/min280mmH
   Three sides glass front with sliding glass door with lock and rest all structure in powder coating.



# **ACCESSORY**

• Telescopic IV Bar SS 304







# US-A-05

- Round Stool:
- Size: 351mm Diameter X465mmH
- Options: top SS/ total SS

# **US-A-06**

- Square Stool:
- **Size:** 405mmLX405mmWX465mmH
- Options: Total PC/Top SS/ Total SS







# **US-A-07**

- Revolving Stool:
- Size: 351mm Diameter X min 465mmH max
- Options: top SS/ total SS











# **US-A-12**

• Collapsible Side Railing:



# **US-A-13**

• Swing Type SS Side Railing:



#### **US-A-14**

ABS Bows :



# **US-A-15**

• ABS Side Railling:





#### **US-A-17**



# **US-A-18**









Plot No. 39, M.I.D.C., MIRAJ 416 410 Dist. Sangli., Maharashtra, INDIA.

T.: +91 233 2644869

unitechsteeleng@gmail.com C.: +91 93707 74007 www.unitechsteelengineering.com