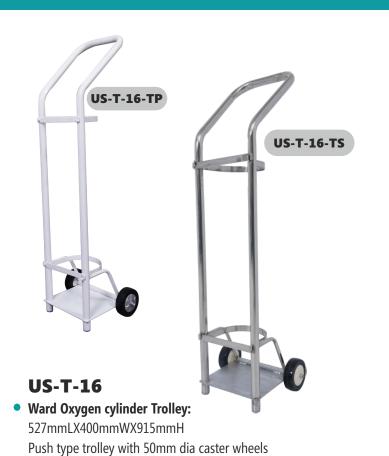

#### **US-T-13**

- Ward Round Trolley:
- **Size:** L-962MM,W-610MM,H-1092MM
- 3 Drawer Size: L-508MM,W-406MM,H-102MM
- One shelf Size: L-559MM, W-610MM,H-457MM Total File Folder-14 Total in Powder coating

- Deluxe Crash Cart with 6 bins:
- **Size: L**-813MM,**W**-559MM,**H**-1422MM
- Small 3 drawers: L-610MM,W-406MM,H-102MM
- **Big 1 drawer: L**-610MM,**W**-406MM,**H**-229MM Total in Powder coating

- Jumbo Cylinder Trolley: 985mmL X 350mm W X 1230mmH
- Available in SS304/ Epoxy powder coating