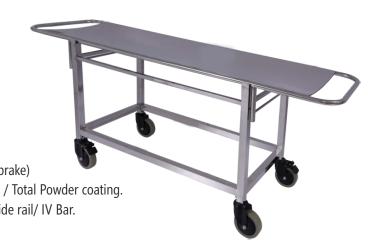

Bucket Colours available:

- Stretcher Trolley
- Top Size:- 1220mmLX560mmWX840mmH
   Trolley size:- 2135mmLX550mmWX205mmH
   Heavy Base frame with removable stretcher top
   Heavy duty 150mm dia caster wheels (2 with brake, 2 without brake)
- Available in: Total SS304 / Top SS304 and Base Powder coating / Total Powder coating.
- **Option:** Strapping arrangement/oxygen cylinder attachment/ Side rail/ IV Bar.