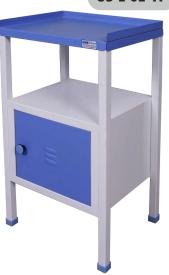

#### **US-L-01**

- Bed Side Locker:
- Overall Size: 310mmW X 410mmL X 765mmH
- **Box size**: 310mmW X 357mmL X 255mmH Door with handle & Magnetic latch.
- Options: Top MS powder coated/SS304

#### **US-L-02**

- Deluxe Locker:
- Size: 395mm W X 395mmL X 840mmH
   With-1Drawer,One cabinet & 1Shelf with 50mm
   Caster wheels.