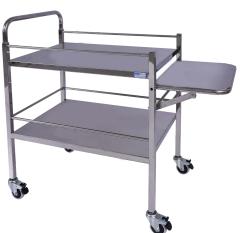

#### **US-T-06**

• Instrument Trolley(20x30) in SS304:-

a)Size: 510mmW X 800mmL X 850mmH b)Size: 420mmW x 690mmL X 850mmH c)Size: 600mmW x 900mmL X 850mmH 1"x1" pipe frame structure with SS sheet and 75mm caster wheels & two shelves with 3 side railing