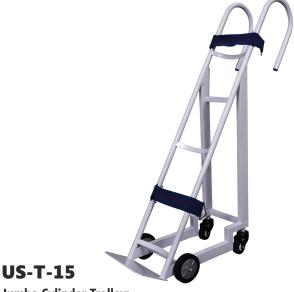

- Deluxe Crash Cart with 6 bins:
- **Size: L**-813MM,**W**-559MM,**H**-1422MM
- Small 3 drawers: L-610MM,W-406MM,H-102MM
- **Big 1 drawer: L**-610MM,**W**-406MM,**H**-229MM Total in Powder coating

- Jumbo Cylinder Trolley: 985mmL X 350mm W X 1230mmH
- Available in SS304/ Epoxy powder coating