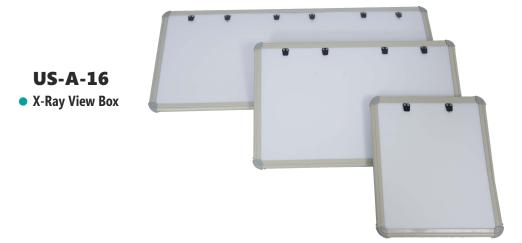

rovides to keep accessories of monitor







#### **US-S-05**

- Instrument Cupboard with glass: 870mmWX455mmLX1630mmH
- Shelve(Qty-5): 845mmWX305mmLX315mmHmax/min280mmH
   Three sides glass front with sliding glass door with lock and rest all structure in powder coating.



# **ACCESSORY**

• Telescopic IV Bar SS 304







# US-A-05

- Round Stool:
- Size: 351mm Diameter X465mmH
- Options: top SS/ total SS

# **US-A-06**

- Square Stool:
- **Size:** 405mmLX405mmWX465mmH
- Options: Total PC/Top SS/ Total SS







# **US-A-07**

- Revolving Stool:
- Size: 351mm Diameter X min 465mmH max
- Options: top SS/ total SS











# **US-A-12**

• Collapsible Side Railing:



# **US-A-13**

• Swing Type SS Side Railing:



#### **US-A-14**

ABS Bows :



# **US-A-15**

• ABS Side Railling:





#### **US-A-17**



# **US-A-18**









Plot No. 39, M.I.D.C., MIRAJ 416 410 Dist. Sangli., Maharashtra, INDIA.

T.: +91 233 2644869

unitechsteeleng@gmail.com C.: +91 93707 74007 www.unitechsteelengineering.com