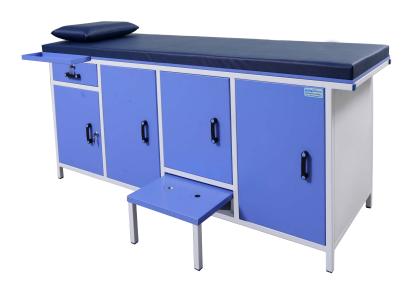

#### US-ET-01

- Examination Table Full Cabinet:
- Size: 1840mmL X 600mmW X 780mmH

  One drawer with lock

  \*Four cabinet one with lock

  Sliding Foot Step

  B.P. holding tray

  Mattress & Pillow set
- Optional: Gyneac cut/ Backrest