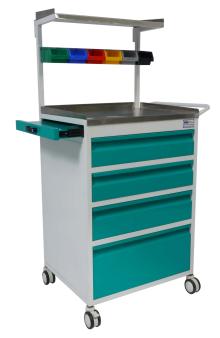

#### **US-T-02**

- Crash Cart Trolley/Emergency Medicine trolley
   Size: L- 610MM, W- 381MM H- 1525MM
- **Option:**Total powder coating OR Total SS304

- Mini Crash Cart SS:
  - 405mmLX460mmWX1550mmH
- **Self:** 460mmWX405mmLX380mmH