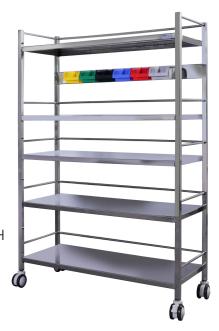

#### **US-T-10**

- Phoco Trolley: (without folding panel) 1061mmL X 535mmW X 950mmH
- With Folding Length: 746mmL
- **Shelves:** 710mmL X 535mmW X 350mmH

- Storage Trolley:
- **Overall Size:** 410mmLX1010mmWX1425mmH Five shelves with heavy duty castor wheels One shelf with six medical bins.
- Available in SS304/Powder coated.