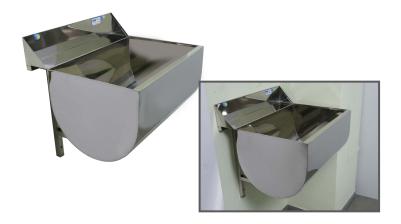

#### **US-S-01**

Wash Basin

16" deep 18"W.

**US-S-02** 

SS Sheet with SS pipe, Stand to be fitted on wall,

2" SS drain at bottom