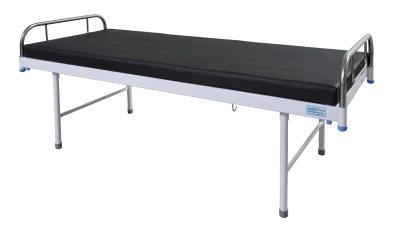

#### **US-B-04**

- Simple Bed:
- Outer Size: 1900mmL X 780mm WX735mmH
- Mattress Size: 1850mmL X 710mm WX540mmH
- \*bows SS