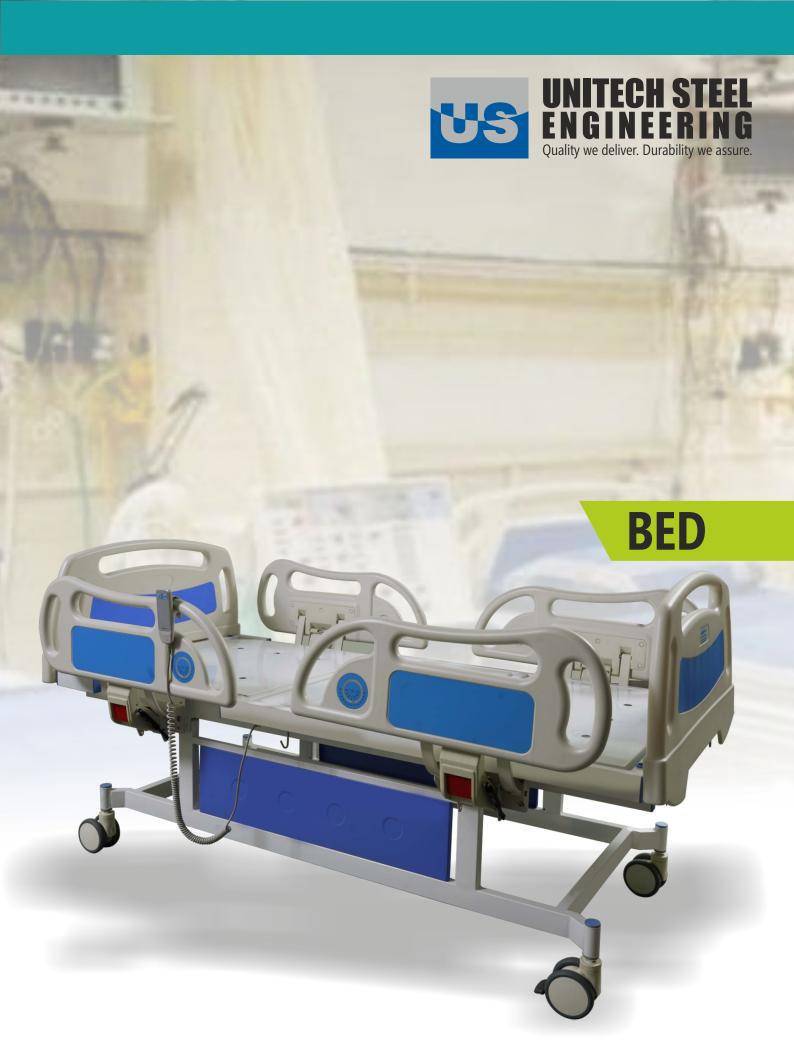

#### **US-IB-01**

- Single Screw ICU Bed:
- Overall Size: 2005mmL X 1055mmW X 1080mmH
- Mattress Size: 1905mmL X 1000mmW X 660mmH
- Backrest operated by screw mechanism & leg side plain.
- ABS head foot board,125mm dia. caster wheels, collapsible side rail Optional accessories- ABS side rail set of four, mattress pillow, IV bar

#### **US-IB-02**

- Two Screw ICU Bed:
- Overall Size: 2000mmL X 936mmW X 1060mmH
- Mattress Size: 1905mmL X 895mmW X 640mmH
- Backrest & head low/up operated by screw mechanism.
- ABS head foot board,125mm dia. caster wheels,
- collapsible side rail Optional accessories: ABS side rail set of four, mattress pillow, IV bar

#### **US-IB-03**

- Three Screw ICU Bed:
- Overall Size: 2090mmLX956mm, WX1035mm H
- Mattress Size: 2000mm, Lx920mm, Wx620mm H
- Backrest, knee rest, Head-low/up, operated by screw mechanism
- ABS head foot board,125mm dia. caster wheels, collapsible side rail
- Optional accessories- ABS side rail set of four, mattress pillow, IV bar

#### **US-IB-04**

- ICU Bed (Four Screw)
- Outer Size: 2005mmLX1090mmWX1170mmH
- Mattress Size: 1910mmLX1010mmWX1045mmH
   Backrest, knee rest, Head-low/up, and height adjustment operated by screw mechanism.
- ABS head foot board,125mm dia. caster wheels,
- collapsible side rail
   Optional accessories ABS side rail set of four,
   mattress pillow, iv bar