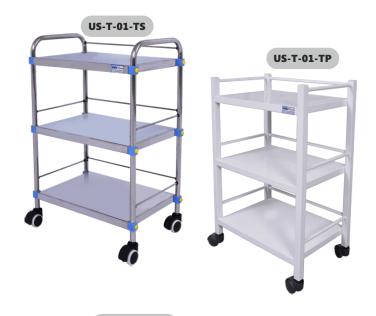

# US-T-02-TS US-T-02-TP

#### Note:

**TP**= Total Powder Coating.

**SP**= Top SS, Base Powder coating.

**TS**= Total SS.