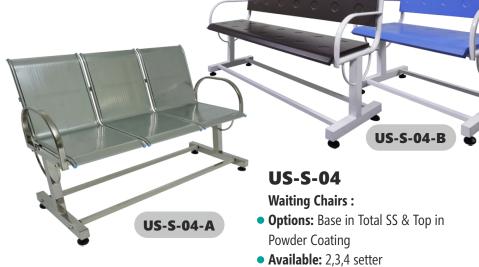

& Pillow set
- Optional: Gyneac cut/ Backrest

#### US-ET-02

- Examination Table:
- Size: 1840mmL X 600mm W X 780mm H With One drawer & one cabinet with lock Sliding Foot step B.P. holding trays Mattress & Pillow set
- Foot Step: 308mmLX360mmWX265mmH



- Examination Table:
- Size:1840mmLX600mmWX780mmHWith-One drawer & one cabinet with lock Sliding Foot step B.P. holding trays Mattress & Pillow set







# **SPECIAL ITEMS**

#### **US-S-01**

Wash Basin

16" deep 18"W.

**US-S-02** 

SS Sheet with SS pipe, Stand to be fitted on wall,

2" SS drain at bottom



#### **US-S-03**

Monitor stand with basket in powder coated
 381MM length, 280MM width Mounted on wall, tray can be rotated & can be locked with the help of knob.

 Perforated Basket is provides to keep accessories of monitor







#### **US-S-05**

- Instrument Cupboard with glass: 870mmWX455mmLX1630mmH
- Shelve(Qty-5): 845mmWX305mmLX315mmHmax/min280mmH
   Three sides glass front with sliding glass door with lock and rest all structure in powder coating.



# **ACCESSORY**

• Telescopic IV Bar SS 304







# US-A-05

- Round Stool:
- Size: 351mm Diameter X465mmH
- Options: top SS/ total SS

# **US-A-06**

- Square Stool:
- **Size:** 405mmLX405mmWX465mmH
- Options: Total PC/Top SS/ Total SS







# **US-A-07**

- Revolving Stool:
- Size: 351mm Diameter X min 465mmH max
- Options: top SS/ total SS











# **US-A-12**

• Collapsible Side Railing:



# **US-A-13**

• Swing Type SS Side Railing:



#### **US-A-14**

ABS Bows :



# **US-A-15**

• ABS Side Railling:





#### **US-A-17**



# **US-A-18**