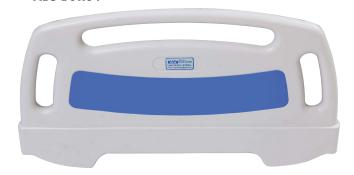

he help of knob.

 Perforated Basket is provides to keep accessories of monitor







#### **US-S-05**

- Instrument Cupboard with glass: 870mmWX455mmLX1630mmH
- Shelve(Qty-5): 845mmWX305mmLX315mmHmax/min280mmH
   Three sides glass front with sliding glass door with lock and rest all structure in powder coating.



# **ACCESSORY**

• Telescopic IV Bar SS 304







# US-A-05

- Round Stool:
- Size: 351mm Diameter X465mmH
- Options: top SS/ total SS

# **US-A-06**

- Square Stool:
- **Size:** 405mmLX405mmWX465mmH
- Options: Total PC/Top SS/ Total SS







# **US-A-07**

- Revolving Stool:
- Size: 351mm Diameter X min 465mmH max
- Options: top SS/ total SS











# **US-A-12**

• Collapsible Side Railing:



# **US-A-13**

• Swing Type SS Side Railing:



#### **US-A-14**

ABS Bows :



# **US-A-15**

• ABS Side Railling:





#### **US-A-17**



# **US-A-18**









Plot No. 39, M.I.D.C., MIRAJ 416 410 Dist. Sangli., Maharashtra, INDIA.

T.: +91 233 2644869

unitechsteeleng@gmail.com C.: +91 93707 74007 www.unitechsteelengineering.com