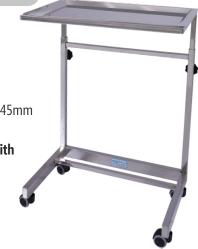

#### **US-T-09**

- Mayo's Trolley:
- Over all Size: 613mmW X 445mmL
- Maximum ht.: 1185mm & Minimum height: 745mm
- **Tray:** 530mmLX325mmW
- SS Double telescopic pipe frame structure with removable Tray.
- Available in powder coated with SS304 tray.

US-T-09-B