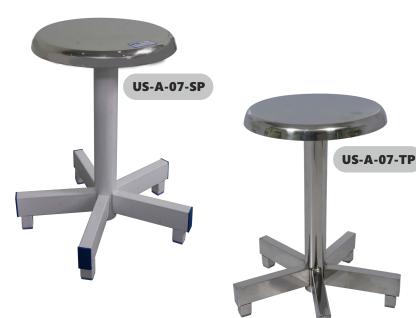

# **US-A-07**

- Revolving Stool:
- Size: 351mm Diameter X min 465mmH max
- Options: top SS/ total SS