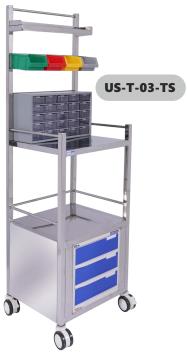

#### **US-T-10**

- Phoco Trolley: (without folding panel) 1061mmL X 535mmW X 950mmH
- With Folding Length: 746mmL
- **Shelves:** 710mmL X 535mmW X 350mmH

- Storage Trolley:
- **Overall Size:** 410mmLX1010mmWX1425mmH Five shelves with heavy duty castor wheels One shelf with six medical bins.
- Available in SS304/Powder coated.

- Monitor Trolley SS304/ Powder coating:
- **Size:** 686mmLX513mmWX1382mmH
- Self 1- 559mmLX457mmWX203mmH
- Self 2,3,4- 559mmLX457mmWX254mmH
   Tray (inner)- 544mmLX330mmWX25
   4mmH Adjustable five shelves.
   Each shelves with electric switch & socket.
   A common MCB.
  - All structure mounted on 100mm caster wheels.
- Option: One drawer at bottom/Co2 cylinder trolley.