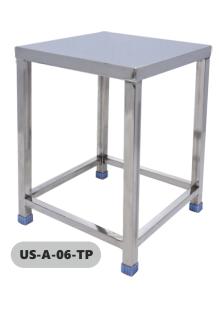

# **US-A-06**

- Square Stool:
- **Size:** 405mmLX405mmWX465mmH
- Options: Total PC/Top SS/ Total SS