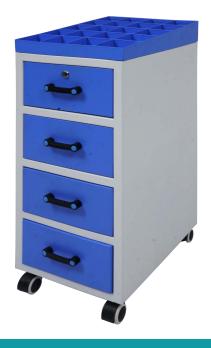

#### **US-L-01**

- Bed Side Locker:
- Overall Size: 310mmW X 410mmL X 765mmH
- **Box size**: 310mmW X 357mmL X 255mmH Door with handle & Magnetic latch.
- Options: Top MS powder coated/SS304

#### **US-L-02**

- Deluxe Locker:
- Size: 395mm W X 395mmL X 840mmH
   With-1Drawer,One cabinet & 1Shelf with 50mm
   Caster wheels.