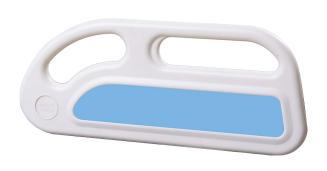

provides to keep accessories of monitor







#### **US-S-05**

- Instrument Cupboard with glass: 870mmWX455mmLX1630mmH
- Shelve(Qty-5): 845mmWX305mmLX315mmHmax/min280mmH
   Three sides glass front with sliding glass door with lock and rest all structure in powder coating.



# **ACCESSORY**

• Telescopic IV Bar SS 304







# US-A-05

- Round Stool:
- Size: 351mm Diameter X465mmH
- Options: top SS/ total SS

# **US-A-06**

- Square Stool:
- **Size:** 405mmLX405mmWX465mmH
- Options: Total PC/Top SS/ Total SS







# **US-A-07**

- Revolving Stool:
- Size: 351mm Diameter X min 465mmH max
- Options: top SS/ total SS











# **US-A-12**

• Collapsible Side Railing:



# **US-A-13**

• Swing Type SS Side Railing:



#### **US-A-14**

ABS Bows :



# **US-A-15**

• ABS Side Railling:





#### **US-A-17**



# **US-A-18**









Plot No. 39, M.I.D.C., MIRAJ 416 410 Dist. Sangli., Maharashtra, INDIA.

T.: +91 233 2644869

unitechsteeleng@gmail.com C.: +91 93707 74007 www.unitechsteelengineering.com