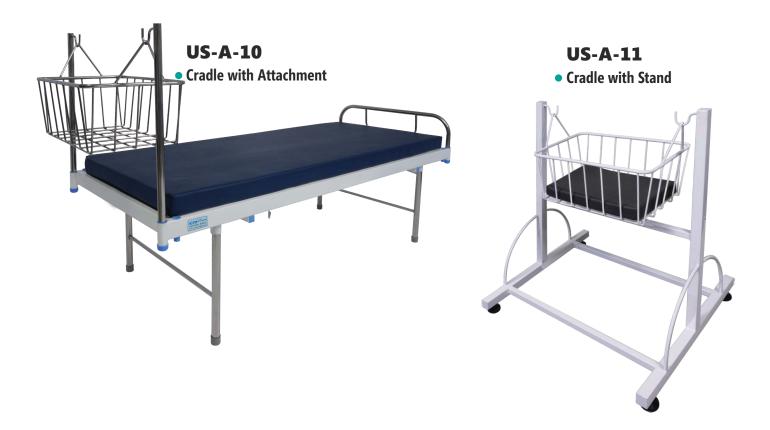

onitor stand with basket in powder coated
 381MM length, 280MM width Mounted on wall, tray can be rotated & can be locked with the help of knob.

 Perforated Basket is provides to keep accessories of monitor







#### **US-S-05**

- Instrument Cupboard with glass: 870mmWX455mmLX1630mmH
- Shelve(Qty-5): 845mmWX305mmLX315mmHmax/min280mmH
   Three sides glass front with sliding glass door with lock and rest all structure in powder coating.



# **ACCESSORY**

• Telescopic IV Bar SS 304







# US-A-05

- Round Stool:
- Size: 351mm Diameter X465mmH
- Options: top SS/ total SS

# **US-A-06**

- Square Stool:
- **Size:** 405mmLX405mmWX465mmH
- Options: Total PC/Top SS/ Total SS







# **US-A-07**

- Revolving Stool:
- Size: 351mm Diameter X min 465mmH max
- Options: top SS/ total SS











# **US-A-12**

• Collapsible Side Railing:



# **US-A-13**

• Swing Type SS Side Railing:



#### **US-A-14**

ABS Bows :



# **US-A-15**

• ABS Side Railling:





#### **US-A-17**



# **US-A-18**









Plot No. 39, M.I.D.C., MIRAJ 416 410 Dist. Sangli., Maharashtra, INDIA.

T.: +91 233 2644869

unitechsteeleng@gmail.com C.: +91 93707 74007 www.unitechsteelengineering.com