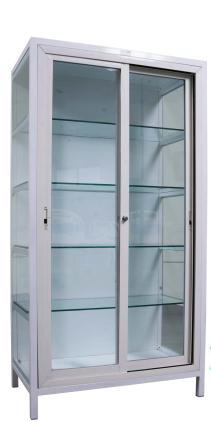

#### **US-S-05**

- Instrument Cupboard with glass: 870mmWX455mmLX1630mmH
- Shelve(Qty-5): 845mmWX305mmLX315mmHmax/min280mmH
   Three sides glass front with sliding glass door with lock and rest all structure in powder coating.