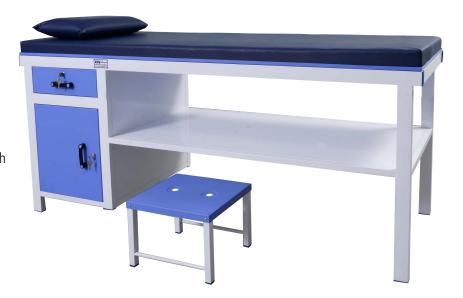

#### US-ET-02

- Examination Table:
- Size: 1840mmL X 600mm W X 780mm H With One drawer & one cabinet with lock Sliding Foot step B.P. holding trays Mattress & Pillow set
- Foot Step: 308mmLX360mmWX265mmH

- Examination Table:
- Size:1840mmLX600mmWX780mmHWith-One drawer & one cabinet with lock Sliding Foot step B.P. holding trays Mattress & Pillow set